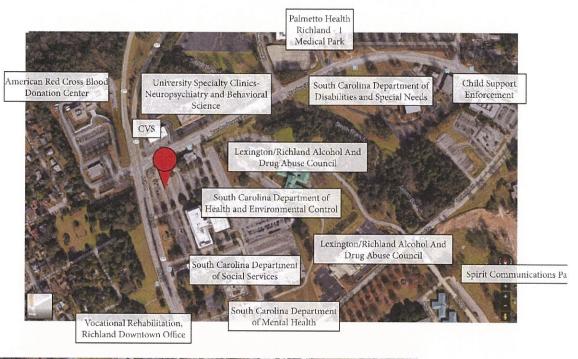

America consider investing in EV charging stations at locations that would support SFM and provide public access to EV charging infrastructure. For a full list of SFM fueling sites, see Attachment C. PCF offers two ideal locations for consideration that are also adjacent to large state agencies, schools/universities, and recreational venues. These locations are also both within 3 miles of major interstates, segments of which have been designated as EV corridors by the FHWA. The maps below provide a basis for this recommendation. Specific employment