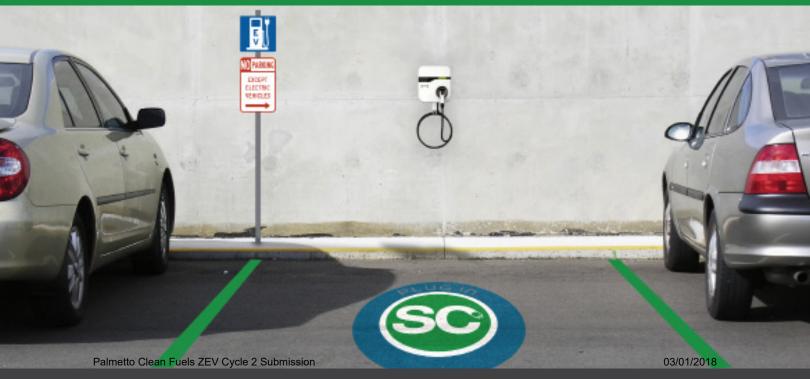

indicates an opportunity to increase EV sales in a state that holds significant potential for economic development, tourism, and growth.

While visiting specific EV sites, PCF noticed that markings and signage varied greatly, causing confusion and often causing the stations to be overlooked. The Plug in SC plan recommends implementing standardized signage and pavement markings to educate drivers and promote already available EV charging stations.

According to the plan, each parking space should be equipped with the "Electric Vehicle Charging Symbol" D9-11b and the "No Parking Except Electric Vehicles" R7-111 signs. In addition, the spot should be outlined with 4" to 6" wide green stripes along both sides. For greater visibility, the Plug in SC Logo can be placed in the center of the EV charging space. See Attachment B for a turn-key guide on implementing signage recommendations.

# **PAVEMENT MARKINGS**

PCF recommends that EV charging stalls be outlined with green pavement markings of 4" to 6" wide stripes.

4" to 6" wide

Green PANTONE 7731 C

36"

36"

# **PLUG IN SC LOGO STENCIL**

PCF has created a pavement stencil for local governments, state agencies, utilities, businesses, and other organizations that house EV charging stations to use when marking their EV parking spaces. This stencil is available on loan from PCF as needed.